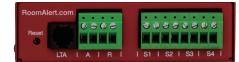

## **Room Alert 12SR Technical Specifications**

| Feature                           | Description                                                                                                                                                                                                                  |                                                                                                                                          |
|-----------------------------------|------------------------------------------------------------------------------------------------------------------------------------------------------------------------------------------------------------------------------|------------------------------------------------------------------------------------------------------------------------------------------|
| Internal temperature sensor       | Condition monitored<br>Type<br>Range<br>Accuracy<br>Resolution<br>Readings                                                                                                                                                   | Indoor ambient temperature<br>Digital<br>-40 to 185 F (-40 to 85 C)<br>+/- 2° C<br>0.03125° C<br>Numeric values in Fahrenheit or Celsius |
| External sensor & accessory ports | 3 digital sensor ports (RJ-11)<br>4 switch sensor ports (screw terminal blocks)<br>1 analog sensor port (screw terminal blocks)<br>1 relay output port (screw terminal blocks)<br>1 Light Tower & Relay Adapter port (RJ-11) |                                                                                                                                          |
| Power & connectivity ports        | 1 5V barrel-connector power jack<br>1 RJ-45 Ethernet port (PoE-enabled)                                                                                                                                                      |                                                                                                                                          |
| Power supply                      | AVTECH 5V power adapter (100/240 VAC, 50/60 Hz, RoHS)<br>or PoE (IEEE802.3af compliant)                                                                                                                                      |                                                                                                                                          |
| Dimensions                        | Height<br>Depth<br>Width                                                                                                                                                                                                     | 1.75" / 44.45mm<br>3.75" / 95.25mm<br>4.5" / 114.3mm 12S version (no rack mount)<br>19" / 482.6mm 12SR version (rack mounted)            |
| Weight                            | 1.6 lbs (with rack mount)                                                                                                                                                                                                    |                                                                                                                                          |
| Operating tolerances              | Humidity 5                                                                                                                                                                                                                   | 40 to 185 F (-40 to 85 C)<br>5% - 85% RH, non-condensing<br>ert monitors inside refrigerators/freezers—<br>environments.                 |