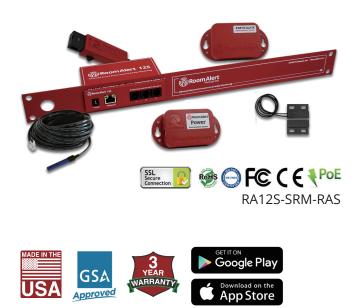

## **Server Room Monitor**

Protect your server room from outages with advanced environmental monitoring.

## We've got server rooms covered.

Safeguard your server room from environmental threats by continuously monitoring temperature, humidity, power, water leaks, and other vital factors. With easy installation, user-friendly interfaces, and customizable alerts, the Data Center Monitor ensures compliance with industry standards and provides peace of mind for your organization. For more information and specifications, please visit RoomAlert.com.

## **Room Alert 12SR Technical Specifications**

| Feature                           | Description                                                                                                                                                                                                                  |                                                                                                                                          |
|-----------------------------------|------------------------------------------------------------------------------------------------------------------------------------------------------------------------------------------------------------------------------|------------------------------------------------------------------------------------------------------------------------------------------|
| Internal temperature sensor       | Condition monitored<br>Type<br>Range<br>Accuracy<br>Resolution<br>Readings                                                                                                                                                   | Indoor ambient temperature<br>Digital<br>-40 to 185 F (-40 to 85 C)<br>+/- 2° C<br>0.03125° C<br>Numeric values in Fahrenheit or Celsius |
| External sensor & accessory ports | 3 digital sensor ports (RJ-11)<br>4 switch sensor ports (screw terminal blocks)<br>1 analog sensor port (screw terminal blocks)<br>1 relay output port (screw terminal blocks)<br>1 Light Tower & Relay Adapter port (RJ-11) |                                                                                                                                          |
| Power & connectivity ports        | 1 5V barrel-connector power jack<br>1 RJ-45 Ethernet port (PoE-enabled)                                                                                                                                                      |                                                                                                                                          |
| Power supply                      | AVTECH 5V power adapter (100/240 VAC, 50/60 Hz, RoHS)<br>or PoE (IEEE802.3af compliant)                                                                                                                                      |                                                                                                                                          |
| Dimensions                        | Height<br>Depth<br>Width                                                                                                                                                                                                     | 1.75" / 44.45mm<br>3.75" / 95.25mm<br>4.5" / 114.3mm 12S version (no rack mount)<br>19" / 482.6mm 12SR version (rack mounted)            |
| Weight                            | 1.6 lbs (with rack mount)                                                                                                                                                                                                    |                                                                                                                                          |
| Operating tolerances              | Humidity 5                                                                                                                                                                                                                   | 40 to 185 F (-40 to 85 C)<br>5% - 85% RH, non-condensing<br>ert monitors inside refrigerators/freezers—<br>environments.                 |