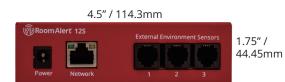

## **Room Alert 12SR Technical Specifications**

| Feature                           | Description                                                                                                                                                                                                                  |                                                                                                                                          |
|-----------------------------------|------------------------------------------------------------------------------------------------------------------------------------------------------------------------------------------------------------------------------|------------------------------------------------------------------------------------------------------------------------------------------|
| Internal temperature sensor       | Condition monitored<br>Type<br>Range<br>Accuracy<br>Resolution<br>Readings                                                                                                                                                   | Indoor ambient temperature<br>Digital<br>-40 to 185 F (-40 to 85 C)<br>+/- 2° C<br>0.03125° C<br>Numeric values in Fahrenheit or Celsius |
| External sensor & accessory ports | 3 digital sensor ports (RJ-11)<br>4 switch sensor ports (screw terminal blocks)<br>1 analog sensor port (screw terminal blocks)<br>1 relay output port (screw terminal blocks)<br>1 Light Tower & Relay Adapter port (RJ-11) |                                                                                                                                          |
| Power & connectivity ports        | 1 5V barrel-connector power jack<br>1 RJ-45 Ethernet port (PoE-enabled)                                                                                                                                                      |                                                                                                                                          |
| Power supply                      | AVTECH 5V power adapter (100/240 VAC, 50/60 Hz, RoHS)<br>or PoE (IEEE802.3af compliant)                                                                                                                                      |                                                                                                                                          |
| Dimensions                        | Height<br>Depth<br>Width                                                                                                                                                                                                     | 1.75" / 44.45mm<br>3.75" / 95.25mm<br>4.5" / 114.3mm 12S version (no rack mount)<br>19" / 482.6mm 12SR version (rack mounted)            |
| Weight                            | 1.6 lbs (with rack mount)                                                                                                                                                                                                    |                                                                                                                                          |
| Operating tolerances              | Humidity 5                                                                                                                                                                                                                   | 40 to 185 F (-40 to 85 C)<br>5% - 85% RH, non-condensing<br>ert monitors inside refrigerators/freezers—<br>environments.                 |