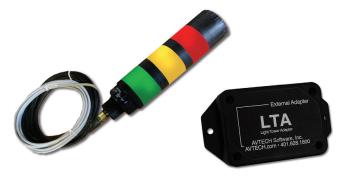

## Light Tower w/Light Tower Adaptor

Get visual and audible alerts in your facility in response to alerts or conditions detected by Room Alert.

RMA-STRYG-LTA

## We've got facilities covered.

Add visual alarm warning lights and audio alerts to your facility which can be triggered by a Room Alert monitor or in response to an alarm condition. Mount the Light Tower in a highly visible location to give your staff immediate visual & audio alerts to environment conditions that can negatively impact your staff or facility. For more information and specifications, please visit AVTECH.com.